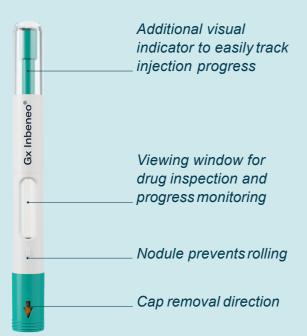

## **Patient Centric Design**

#### Easy to use autoinjector:

- Concealed needle before and after injection
- Automatic needle stick prevention
- Push-on-skin-activation (no separate spring release mechanism)
- Visual and audible end of dose indication:
  - · End of dose click
  - Additional second visual indicator on top of device to track real time injection process