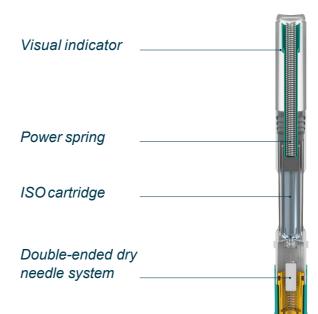

## **⊘** Pre-pressurized system

- Start of injection without spring release mechanism ensures delivery of the drug by minimizing any risk of failure caused by breakage of mechnism
- Reduced protein aggregation due to reduced air bubbles in pressurized solutions

### ⊘ Double ended needle

- Effective injection for drugs of low to very high viscosity
- Shortened injection time
- Dry needle system during storage prevents needle clogging

## **Gx Inbeneo Capabilities**

- Designed for formulations of low to very high viscosity
- Single-use autoinjector for subcutaneous self-administration
- ISO cartridge based (1.5 or 3.0 mL fill volume)
- 5 ml cartridge concept available
- · Adaption for i.m. injections possible

# **Benefits Gx Inbeneo Platform Concept**

- Oesigned for biologic drugs and formulations of low to very high viscosity
- **⊘** Prevention of needle clogging
  - By dry needle system
- Reduced risk of aggregation
  - By using cartridges with baked-on siliconization
- **Customizable** 
  - Patient needle size (25, 27, 29 G)
  - ISO cartridge (with 1.5 or 3.0 mL fill volume)
  - Spring force (between 30 and 90 N)
- Reduced time-to-market
- Quick and easy tailoring to specific drug formulations from a full-service partner