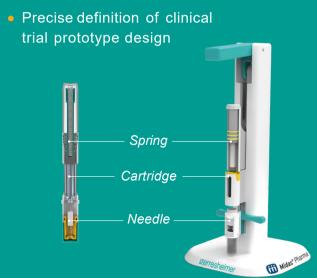

# Gx Inbeneo Platform Simulator

The Gx Inbeneo Platform Simulator mimics the Gx Inbeneo platform with different needle gauges, spring forces, and cartridge sizes available for testing.

#### This enables:

- Evaluation & adjustment of injection time with a specific formulation
- Assessment of injection pressure impact on the drug